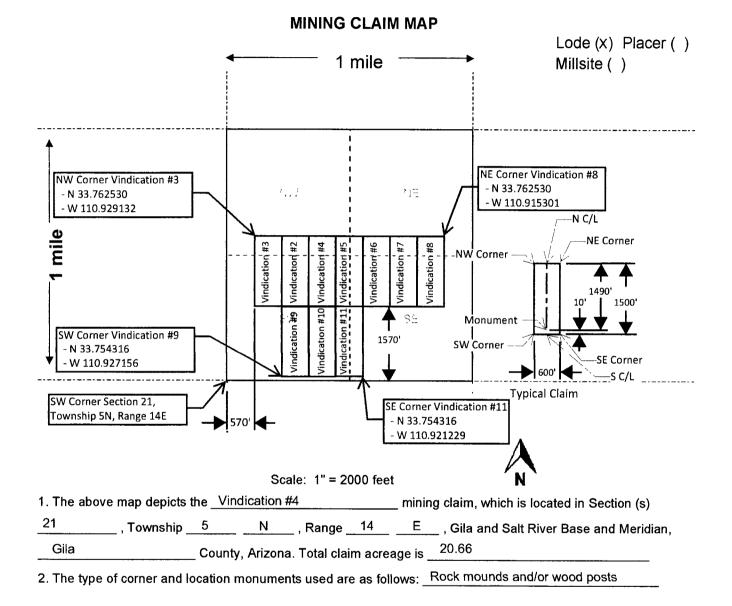

| Line<br>No. | AMC<br>NUMBER | CLAIM/SITE NAME | COUNTY RECORDER<br>DATA (If available) | TWP | RNG | SEC |
|-------------|---------------|-----------------|----------------------------------------|-----|-----|-----|
| 1           | 445127        | Vindication #3  | 20178-005585                           | 5N  | 14  | Е   |
| 2           | 445128        | Vindication #4  | 20178-005586                           | 5N  | 14  | E   |
| 3           | 445129        | Vindication #5  | 20178-005587                           | 5N  | 14  | E   |
| 4           | 445130        | Vindication #6  | 20178-005588                           | 5N  | 14  | E   |
| 5           | 445131        | Vindication #7  | 20178-005589                           | 5N  | 14  | E   |
| 6           | 445132        | Vindication #8  | 20178-005590                           | 5N  | 14  | E   |
| 7           | 445133        | Vindication #9  | 20178-005591                           | 5N  | 14  | E   |
| 8           | 445134        | Vindication #10 | 20178-005592                           | 5N  | 14  | E   |
| 9           | 445135        | Vindication #11 | 20178-005593                           | 5N  | 14  | E   |
| 10          |               |                 |                                        |     |     |     |