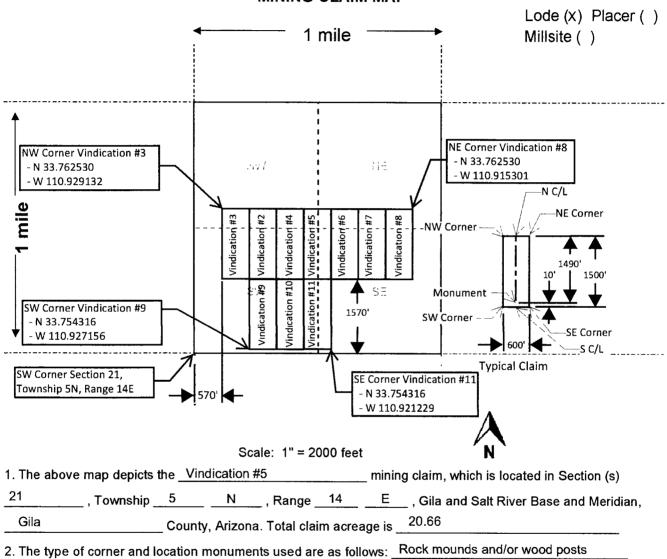

TOR(s) 🛛 AGENT                                                              |                      |                    |                              |
| Print Name(s) Peter Elenius - Managing Partner of Vindication Resou               | irces, LLC           |                    |                              |
| Signature(s)                                                                      |                      |                    |                              |
|                                                                                   |                      |                    | orm MCF100<br>used July 2014 |
|                                                                                   |                      | 110 11             | www.www.y LUIT               |





MINING CLAIM MAP

3. The bearings and distances in degrees and feet between claim corners and to a public land survey monument are as depicted on the map.

4. If the claim is a placer or millsite claim with exterior limits conforming to legal subdivisions of the public survey, provide a legal description of the claim \_\_\_\_\_





| LOCATION NOTICE FOR LODE MINING CLAIM                                                                                                                                                                                                  |                                     | PH a            | ä<br>B       |
|------------------------------------------------------------------------------------------------------------------------------------------------------------