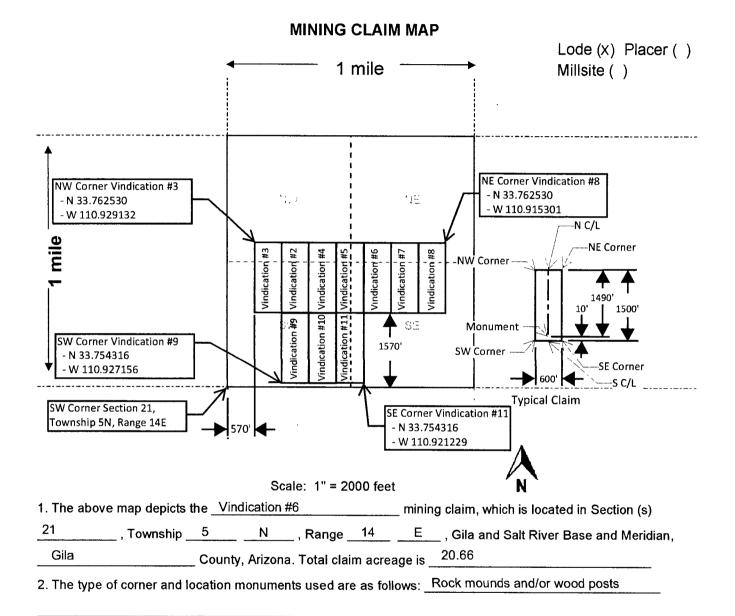

us - Managing Partner of Vindication Resource                                                                                                                                                                  | rces, LLC                           |                 |              |
| Signature(s)                                                                                                                                                                                                                           |                                     | F               | orm MCF100   |

Revised July 2014

AMC4451

ເມ ()

#### 2017-005588 NMI Page: 2 of 2 06/09/2017 02 41 52 PM Receipt #: 17-4010 Rec Fee \$9 00 Peter Elenius / Vindication Resources Llc Gila County, Az, Sadie Jo Bingham, Recorder



3. The bearings and distances in degrees and feet between claim corners and to a public land survey monument are as depicted on the map.

4. If the claim is a placer or millsite claim with exterior limits conforming to legal subdivisions of the public survey, provide a legal description of the claim \_\_\_\_\_

Form MCF100a Revised July 2014

#### 2017-005589 NMI Page: 1 of 2 06/09/2017 02 41.52 Pr Receipt #. 17-4010 Rec Fee \$9 00 Peter ...nius / Vindication Resources Lic Gila County, Az, Sadie Jo Bingham, Recorder



.

| LOCATION NOTICE FOR LODE MINING CLAIM                                             |                       |                 |             |
|-----------------------------------------------------------------------------------|-----------------------|-----------------|-