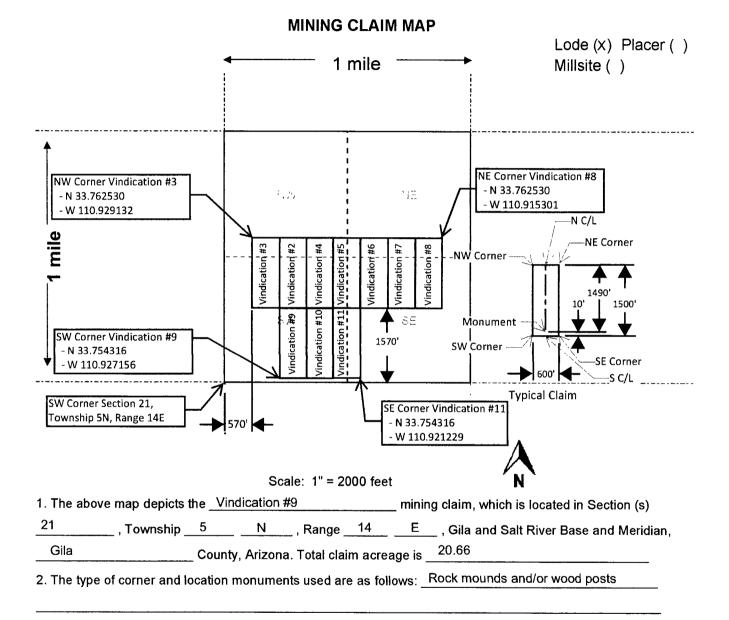

Claim Begin-End: AMC445127-AMC445135

6 Location Notices-Amendments and Supporting Documents

AZ15006-2 AMC450400-AMC453366

| MutING CLAIM ST                                                                                                                                                                                                                                                                                                                                                                                                                                                                                                                                                                                                                                                                                                                                                                                                                                                                                                                                                                                                                                                                                                                                                                                                                                                                                                                                                                                                                                                                                                                                                                                                                                                                                                                                                                                                                                                                                                                                                                                                                                                                                 |                                                                                                                                                                                                                               |
|-------------------------------------------------------------------------------------------------------------------------------------------------------------------------------------------------------------------------------------------------------------------------------------------------------------------------------------------------------------------------------------------------------------------------------------------------------------------------------------------------------------------------------------------------------------------------------------------------------------------------------------------------------------------------------------------------------------------------------------------------------------------------------------------------------------------------------------------------------------------------------------------------------------------------------------------------------------------------------------------------------------------------------------------------------------------------------------------------------------------------------------------------------------------------------------------------------------------------------------------------------------------------------------------------------------------------------------------------------------------------------------------------------------------------------------------------------------------------------------------------------------------------------------------------------------------------------------------------------------------------------------------------------------------------------------------------------------------------------------------------------------------------------------------------------------------------------------------------------------------------------------------------------------------------------------------------------------------------------------------------------------------------------------------------------------------------------------------------|-------------------------------------------------------------------------------------------------------------------------------------------------------------------------------------------------------------------------------|
| Data Entered: <u>5 (1/17</u>                                                                                                                                                                                                                                                                                                                                                                                                                                                                                                                                                                                                                                                                                                                                                                                                                                                                                                                                                                                                                                                                                                                                                                                                                                                                                                                                                                                                                                                                                                                                                                                                                                                                                                                                                                                                                                                                                                                                                                                                                                                                    | MTP Checked By: S ( 17 RAM)<br>GEO Checked By: S ( 17 RAM)                                                                                                                                                                    |
| LEAD SERIAL NUMBER: AMC 445127 th                                                                                                                                                                                                                                                                                                                                                                                                                                                                                                                                                                                                                                                                                                                                                                                                                                                                                                                                                                                                                                                                                                                                                                                                                                                                                                                                                                                                                                                                                                                                                                                                                                                                                                                                                                                                                                                                                                                                                                                                                                                               | ru AMC <u>445135</u>                                                                                                                                                                                                          |
| Image: Second state of the second s | CHARGES:Processing Fee @ \$20 =\$ $180$ Location Fee @ \$37 =\$ $333$ Maintenance Fee @ \$155 =\$ $1395$ dd'l Maint Fee for Assoc Placer =\$SUBTOTAL\$ $1908.00$ $KF(I)$ Other Fees\$ $MEND(I)$ Other Fees\$TOTAL\$ $1928.00$ |
| DOCUMENTS RECEIVED VIA : Over-the-Counter [9] Mail [<br>LEGAL DESCRIPTION: TRKKKKKKKKKKKKKKKKKKKKKKKKKKKKKKKKKKKKKKKKKKKKKKKKKKKKKKKKKKKKKKKKKKKKKKKKKKKKKKKKKKKKKKKKKKKKKKKKKKKKKKKKKKKKKKKKKKKKKKKKKKKKKKKKKKKKKKKKKKKKKKKKKKKKKKKKKKKKKKKKKKKKKKKKKKKKKKKKKKKKKKKKKKKKKKKKKKKKKKKKKKKKKKKKKKKKKKKKKKKKKKKKKKKKKKKKKKKKKKKKKKKKKKKKKKKKKKKKKKKKKKKKKKKKKKKKKKKKKKKKKKKKKKKKKKKKKKKKKKKKKKKKKKKKKKKKKKKKKKKKKKKKKKK                                                                                                                                                                                                                                                                                                                                                                                                                                                                                                                                                                                                                                                                                                                                                                                                                                                                                                                                                                                                                                                                                                                                                                                                                                                                                                                                                                                                                                                                                                                                                                                                                                                                            | TIMELY FILED:       Yes [X       No []         21                                                                                                                                                                             |
| SPLIT ESTATE: N/A [ ] SX [ ] PX [ ] OTHER [ ]<br>SRHA [ ] Was proper Notice filed if located on                                                                                                                                                                                                                                                                                                                                                                                                                                                                                                                                                                                                                                                                                                                                                                                                                                                                                                                                                                                                                                                                                                                                                                                                                                                                                                                                                                                                                                                                                                                                                                                                                                                                                                                                                                                                                                                                                                                                                                                                 | SHRA Land? Yes [ ] No [ ]                                                                                                                                                                                                     |
| RECONVEYED MINERALS ON BLM LAND REQUIRE OPENING ORD         Open to Entry On         N/A []         COMMENTS/STATUS:       VOID []         PARTIALLY VOID []         PV         OTHER []                                                                                                                                                                                                                                                                                                                                                                                                                                                                                                                                                                                                                                                                                                                                                                                                                                                                                                                                                                                                                                                                                                                                                                                                                                                                                                                                                                                                                                                                                                                                                                                                                                                                                                                                                                                                                                                                                                        | T MINERALS [ ] WITHDRAWN LANDS [ ]                                                                                                                                                                                            |
|                                                                                                                                                                                                                                                                                                                                                                                                                                                                                                                                                                                                                                                                                                                                                                                                                                                                                                                                                                                                                                                                                                                                                                                                                                                                                                                                                                                                                                                                                                                                                                                                                                                                                                                                                                                                                                                                                                                                                                                                                                                                                                 |                                                                                                                                                                                                                               |
|                                                                                                                                                                                                                                                                                                                                                                                                                                                                                                                                                                                                                                                                                                                                                                                                                                                                                                                                                                                                                                                                                                                                                                                                                                                                                                                                                                                                                                                                                                                                                                                                                                                                                                                                                                                                                                                                                                                                                                                                                                                                                                 | 2<br>L                                                                                                                                                                                                                        |
| [ ] Claimant acknowledges that portions of the following claim(s) sit                                                                                                                                                                                                                                                                                                                                                                                                                                                                                                                                                                                                                                                                                                                                                                                                                                                                                                                                                                                                                                                                                                                                                                                                                                                                                                                                                                                                                                                                                                                                                                                                                                                                                                                                                                                                                                                                                                                                                                                                                           | e(s) may be void or voidable.                                                                                                                                                                                                 |
| Printed Name of Claimant                                                                                                                                                                                                                                                                                                                                                                                                                                                                                                                                                                                                                                                                                                                                                                                                                                                                                                                                                                                                                                                                                                                                                                                                                                                                                                                                                                                                                                                                                                                                                                                                                                                                                                                                                                                                                                                                                                                                                                                                                                                                        | ignature of Claimant                                                                                                                                                                                                          |
| **************************************                                                                                                                                                                                                                                                                                                                                                                                                                                                                                                                                                                                                                                                                                                                                                                                                                                                                                                                                                                                                                                                                                                                                                                                                                                                                                                                                                                                                                                                                                                                                                                                                                                                                                                                                                                                                                                                                                                                                                                                                                                                          |                                                                                                                                                                                                                               |
| DATE 4/19 /2018                                                                                                                                                                                                                                                                                                                                                                                                                                                                                                                                                                                                                                                                                                                                                                                                                                                                                                                                                                                                                                                                                                                                                                                                                                                                                                                                                                                                                                                                                                                                                                                                                                                                                                                                                                                                                                                                                                                                                                                                                                                                                 | 1                                                                                                                                                                                                                             |