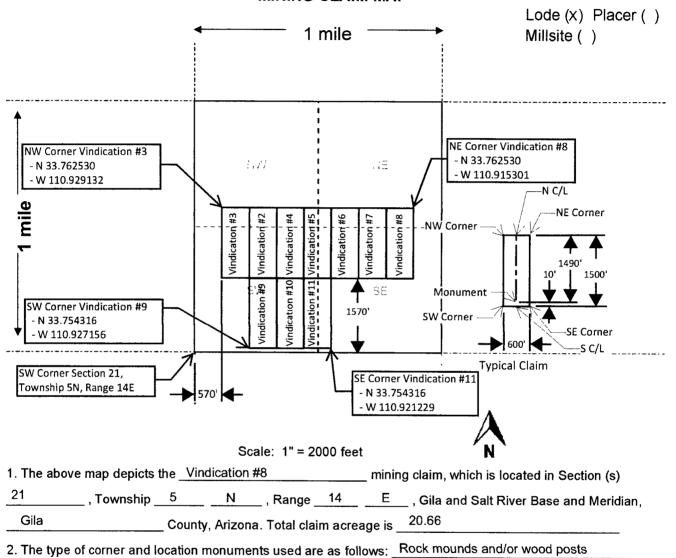

| Line<br>No. | AMC<br>NUMBER | CLAIM/SITE NAME | COUNTY RECORDER<br>DATA (If available) | TWP | RNG | SEC |
|-------------|---------------|-----------------|----------------------------------------|-----|-----|-----|
| 1           | 445127        | Vindication #3  | 20178-005585                           | 5N  | 14  | Е   |
| 2           | 445128        | Vindication #4  | 20178-005586                           | 5N  | 14  | E   |
| 3           | 445129        | Vindication #5  | 20178-005587                           | 5N  | 14  | E   |
| 4           | 445130        | Vindication #6  | 20178-005588                           | 5N  | 14  | E   |
| 5           | 445131        | Vindication #7  | 20178-005589                           | 5N  | 14  | E   |
| 6           | 445132        | Vindication #8  | 20178-005590                           | 5N  | 14  | E   |
| 7           | 445133        | Vindication #9  | 20178-005591                           | 5N  | 14  | E   |
| 8           | 445134        | Vindication #10 | 20178-005592                           | 5N  | 14  | E   |
| 9           | 445135        | Vindication #11 | 20178-005593                           | 5N  | 14  | E   |
| 10          |               |                 |                                        |     |     |     |