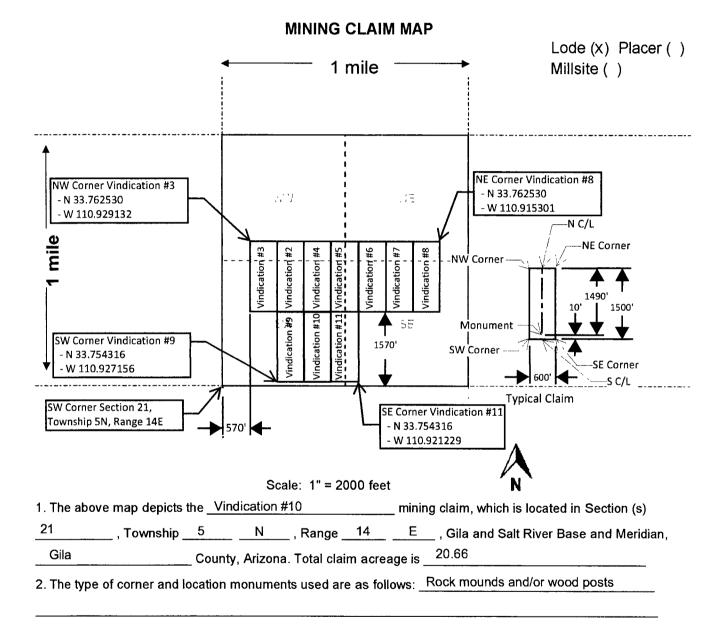

|                 | once map.   |
| 🖾 LOCATOR(s) 🛛 AGENT                                                                                  |                                        |                 |             |
| Print Name(s)Peter Elenius - Managing Partner of Vindication Resou                                    | irces, LLC                             |                 |             |
| Signature(s)                                                                                          |                                        | <u> </u>        |             |
| 100 PC                                                                                                |                                        | For             | rm MCF100   |

Revised July 2014

AMC445134





3. The bearings and distances in degrees and feet between claim corners and to a public land survey monument are as depicted on the map.

4. If the claim is a placer or millsite claim with exterior limits conforming to legal subdivisions of the public survey, provide a legal description of the claim \_\_\_\_\_

Form MCF100a Revised July 2014

#### 2017-005593 NML Page: 1 of 2 06/09/2017 02:41 52'PM Receipt #: 17-4010 Rec Fee \$9 00 Peter E...ius / Vindication Resources L1c Gila County, Az, Sadie Jo Bingham, Recorder



.

| LOCATION NOTICE FOR LODE MINING CLAIM  Amendment BLM Serial # NOTICE IS HEREBY GIVEN that the Vindication #11  Inde mining claim has been located by Vindication Resources, LLC whose current mailing address is PO Box 352, Young AZ 85554-0352